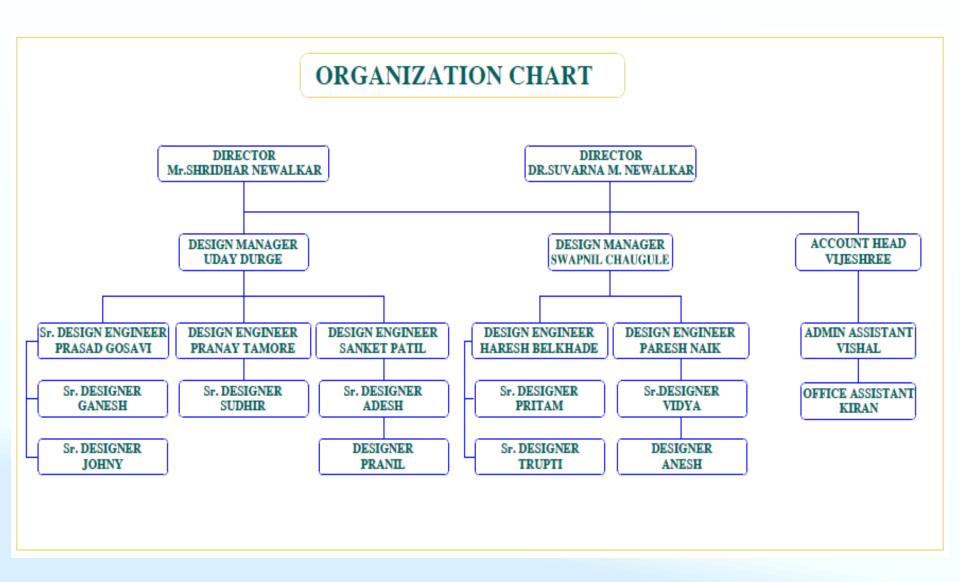

eers Pvt. Ltd.
- Worked in Bechtel's London Office for six months in the year 1997 on Jamnagar Refinery Complex for M/s Reliance Petroleum Ltd.



#### **Key Personnel**

#### Dr. SUVARNA M. NEWALKAR

- ➤ A graduate from V.J.T.I., received the B.E. Civil degree in the year 1983.
- Worked with M/s. Associated Industrial Consultants, M/s. Jacobs H & G Ltd. and M/s. Structwel Designers & Consultants on various industrial projects, mainly Polyester and chemical plants. Nature of Work:- Analysis and design of following projects were executed as Associate / Principal Engineer.
- ➤ December 1989 onwards working as Partner of M/s. Advance Engineering Consultants

Since Sept.1994 working as whole time Director / Partner of M/s. Advance Consulting Engineers Pvt. Ltd.



#### **Organization Chart**



#### **Quality Control**













Deliverable Schedule **Design basis** 

**Check List** 

Drawing Check Print Design Calculation Check Print Weekly Review Meeting

Polyester Plant CP6 at Patalganga, Maharashtra for Reliance Industries Ltd.2001 Polyester Plant CP7 at Patalganga, Maharashtra for Reliance Industries Ltd. 2004-5





Non Plant Buildings at Reliance Jamnagar Export Refinery, Jamnagar 2006-2008





Automated Product Handling System (APHS) for Reliance Industries Ltd. at various plants.1996-2000

IDY Plant at Hazira, Gujarat for Reliance Industries Ltd. 2008





100 TPD Polyester Plant at Nashik, Maharashtra for Polygenta Technologies Ltd. 2004-2006







## 220/132/110/66kV Switchyards and Substation for :-

- M/s. Siemens Ltd.
- M/s. Bharat Bijlee Ltd.
- > M/s. Emco I