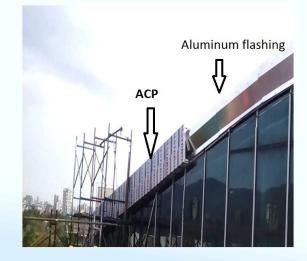

#### Retrofitting at Reliance Corporate IT Park, Navi Mumbai, Maharashtra in 2015