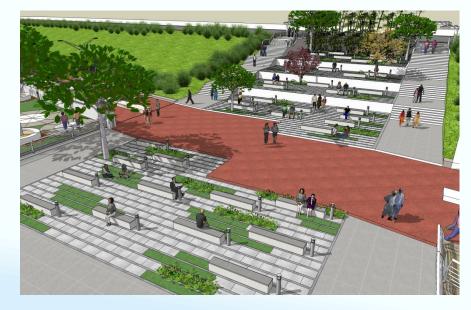

## Latest Projects –WORK PROGRESS

**EXTRUSION BUILDING** 

**HOMOGENIZATION BUILDING** 

**BAGGING SILO** 

MAIN-SUBSTATION BUILDING

**STEAMING & REACTOR** 

**BLOW DOWN BUILDING** 

Fitness Zone Structures for river land development project (Goda Park) at Godavari river Nashik, Maharashtra in 2015