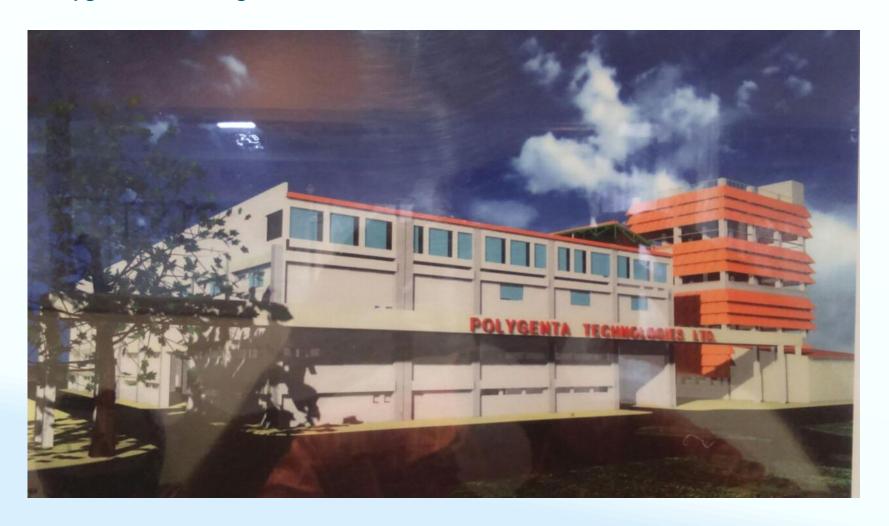

100 TPD Polyester Plant at Nashik, Maharashtra for Polygenta Technologies Ltd. 2004-2006