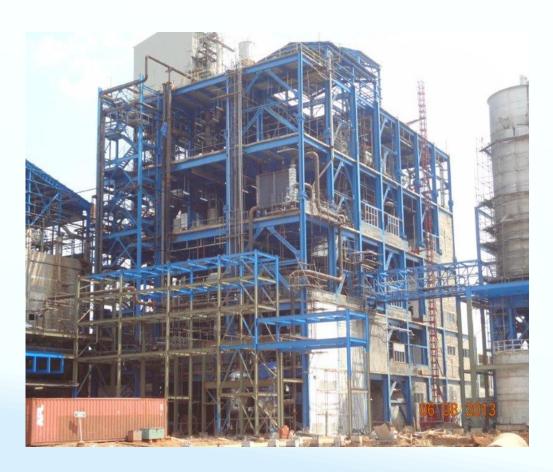

Refinery at Paradip, Orissa for Indian Oil Corporation in 2016 – Overall PP Plant Work Progress

## Latest Projects –WORK PROGRESS

**EXTRUSION BUILDING** 

**HOMOGENIZATION BUILDING** 

**BAGGING SILO** 

MAIN-SUBSTATION BUILDING

**STEAMING & REACTOR** 

**BLOW DOWN BUILDING** 

Fitness Zone Structures for river land development project (Goda Park) at Godavari river Nashik, Maharashtra in 2015