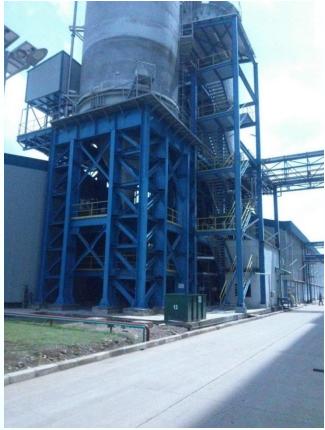

Refinery at Paradip, Orissa for Indian Oil Corporation in 2016 – Overall PP Plant Work Progress

## Latest Projects –WORK PROGRESS

**EXTRUSION BUILDING** 

**HOMOGENIZATION BUILDING** 

**BAGGING SILO** 

MAIN-SUBSTATION BUILDING

**STEAMING & REACTOR** 

**BLOW DOWN BUILDING** 

Fitness Zone Structures for river land development project (Goda Park) at Godavari river Nashik, Maharashtra in 2015