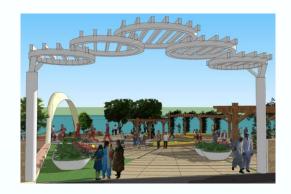

## Latest Projects –WORK PROGRESS

**EXTRUSION BUILDING** 

**HOMOGENIZATION BUILDING** 

**BAGGING SILO** 

MAIN-SUBSTATION BUILDING

**STEAMING & REACTOR** 

**BLOW DOWN BUILDING** 

Fitness Zone Structures for river land development project (Goda Park) at Godavari river Nashik, Maharashtra in 2015