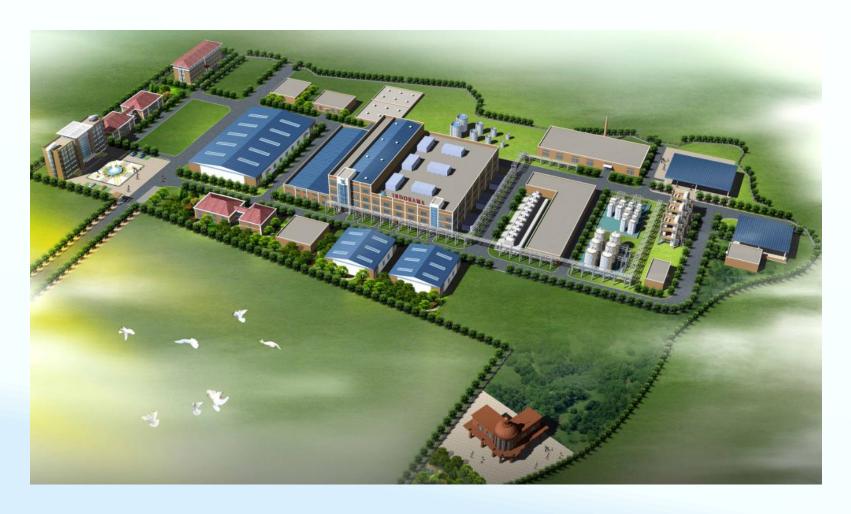

Refinery at Paradip, Orissa for Indian Oil Corporation in 2016 – Overall PP Plant Work Progress

## Latest Projects –WORK PROGRESS

**EXTRUSION BUILDING** 

**HOMOGENIZATION BUILDING** 

**BAGGING SILO** 

MAIN-SUBSTATION BUILDING

**STEAMING & REACTOR** 

**BLOW DOWN BUILDING** 

Fitness Zone Structures for river land development project (Goda Park) at Godavari river Nashik, Maharashtra in 2015