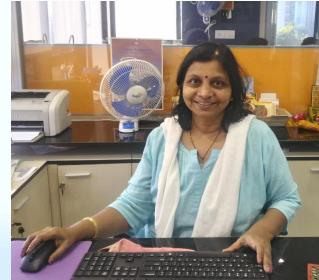

#### Dr. SUVARNA M. NEWALKAR

- ➤ A graduate from V.J.T.I., received the B.E. Civil degree in the year 1983.
- Worked with M/s. Associated Industrial Consultants, M/s. Jacobs H & G Ltd. and M/s. Structwel Designers & Consultants on various industrial projects, mainly Polyester and chemical plants. Nature of Work:- Analysis and design of following projects were executed as Associate / Principal Engineer.
- ➤ December 1989 onwards working as Partner of M/s. Advance Engineering Consultants