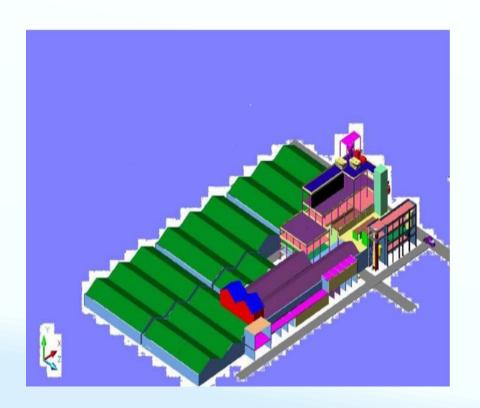

Refinery at Paradip, Orissa for Indian Oil Corporation in 2016 – Overall PP Plant Work Progress

## Latest Projects –WORK PROGRESS

**EXTRUSION BUILDING** 

**HOMOGENIZATION BUILDING** 

**BAGGING SILO** 

MAIN-SUBSTATION BUILDING

**STEAMING & REACTOR** 

**BLOW DOWN BUILDING** 

Fitness Zone Structures for river land development project (Goda Park) at Godavari river Nashik, Maharashtra in 2015