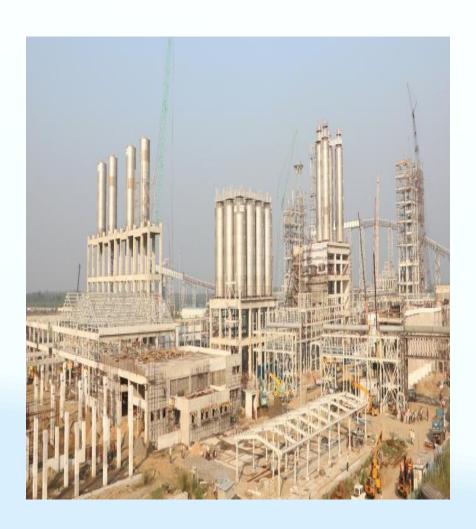

Refinery at Paradip, Orissa for Indian Oil Corporation in 2016 – Overall PP Plant Work Progress