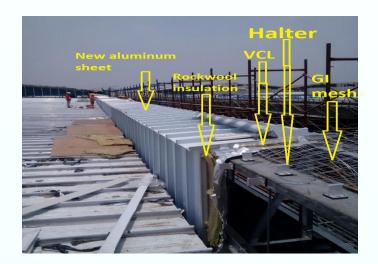

Refinery at Paradip, Orissa for Indian Oil Corporation in 2016 – Overall PP Plant Work Progress