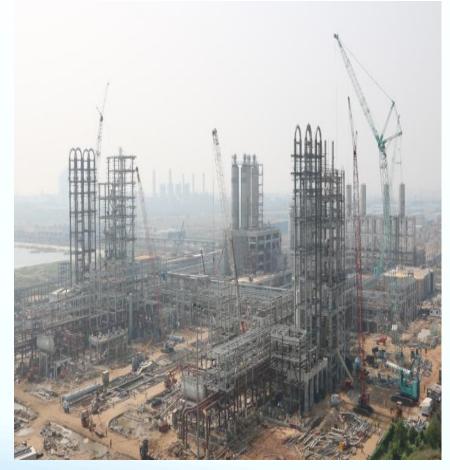

Refinery at Paradip, Orissa for Indian Oil Corporation in 2016 – Overall PP Plant Work Progress