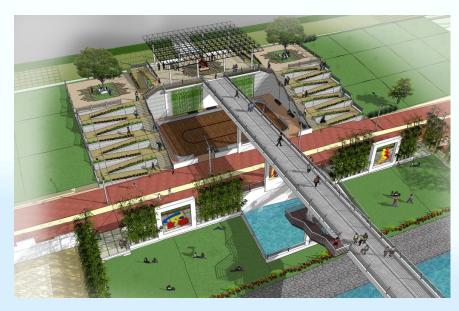

## Latest Projects –WORK PROGRESS

**EXTRUSION BUILDING** 

**HOMOGENIZATION BUILDING** 

**BAGGING SILO** 

MAIN-SUBSTATION BUILDING

**STEAMING & REACTOR** 

**BLOW DOWN BUILDING** 

Fitness Zone Structures for river land development project (Goda Park) at Godavari river Nashik, Maharashtra in 2015