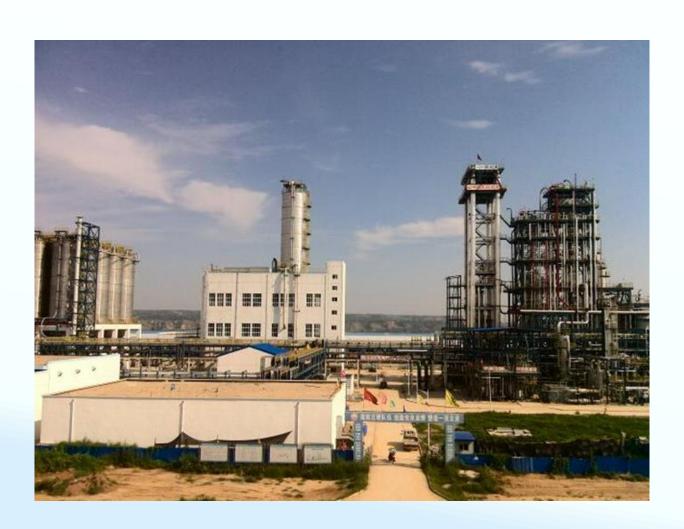

Refinery at Paradip, Orissa for Indian Oil Corporation in 2016 – Overall PP Plant Work Progress

## Latest Projects –WORK PROGRESS

**EXTRUSION BUILDING** 

**HOMOGENIZATION BUILDING** 

**BAGGING SILO** 

MAIN-SUBSTATION BUILDING

**STEAMING & REACTOR** 

**BLOW DOWN BUILDING** 

Fitness Zone Structures for river land development project (Goda Park) at Godavari river Nashik, Maharashtra in 2015